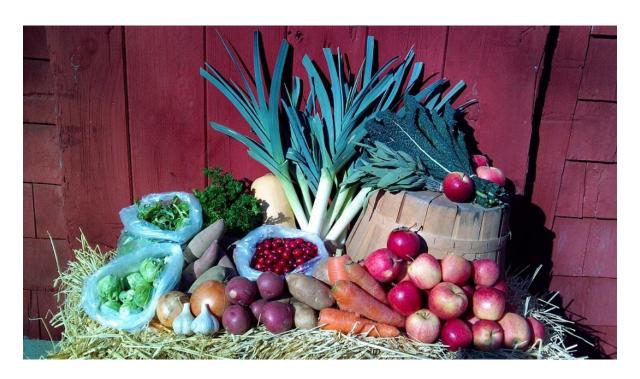

#### Winter Shares

Vegetables, salad greens, berries, grains, herbs, dried beans, and LOTS more